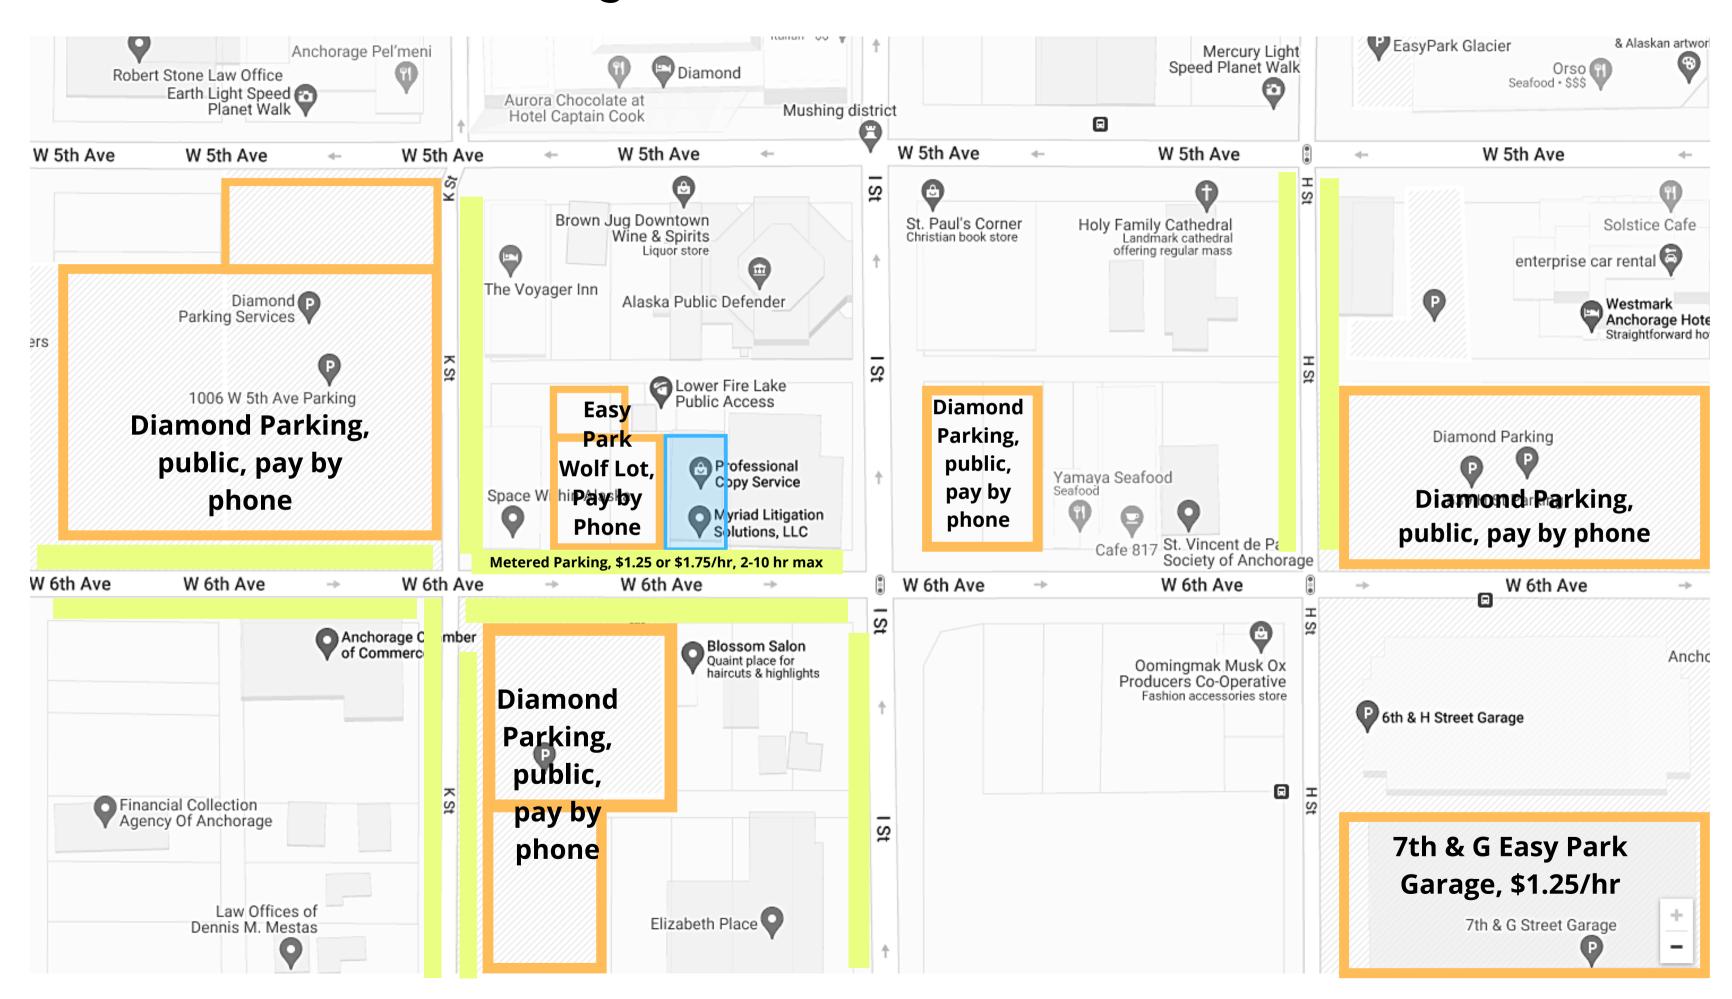

# Parking Near 921 Annex 921 W. 6th Avenue

## **Pricing and Time Limits**

**Street Parking** is either \$1.25 per hour with a 10-hour limit or \$1.75 per hour with a 2-hour limit. Pay on-site with quarters or with a credit card.

#### **Near Cowork Annex**

# **Diamond Parking:**

- 529 I Street surface lot: pay by phone daily, or starting at \$170 per month (purchase online)
- 934, 994, and 995 W 6th Ave surface lots: pay by phone daily, or starting at \$150 per month (purchase online)
- 510 K Street surface lot: pay by phone daily, or starting at \$175 per month (purchase online)
- 705 W. 6th Ave. surface lot: pay by phone daily, or starting at \$70 per month (purchase online)

## EasyPark:

 943 West 6th Avenue surface lot: PayByPhone \$4 for one hour and \$2 per additional hour (up to 12 hours); monthly digital permits available, starting at \$80 per month

Visit <u>Anchorage Downtown Partnership</u> for other information about parking and events downtown.