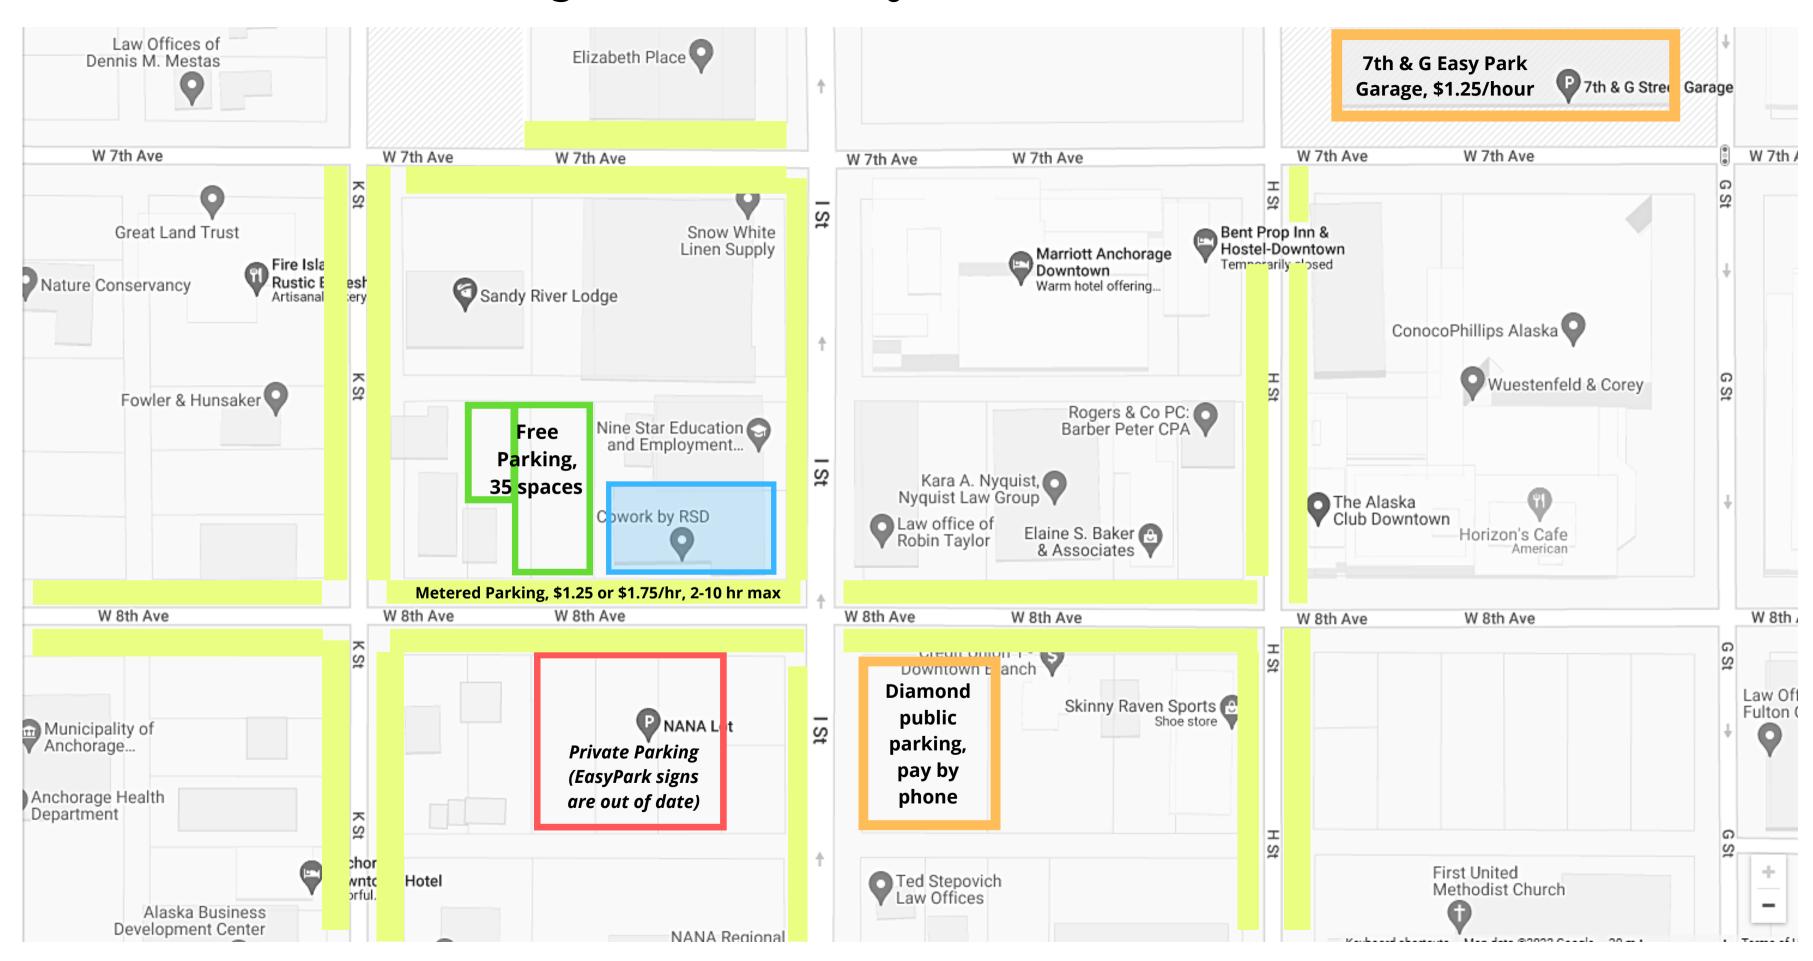

# Parking Near Cowork by RSD 911 W. 8th Avenue, STE 101

## **Pricing and Time Limits**

**Street Parking** is either \$1.25 per hour with a 10-hour limit or \$1.75 per hour with a 2-hour limit. Pay on-site with quarters or with a credit card.

### **Near Cowork**

# **Diamond Parking:**

 836 W 8th Ave surface lot: pay by phone daily, or starting at \$40 per month (purchase pass online)

### EasyPark:

 650 G Street Garage: \$1.25 per hour, or starting at \$120 per month (apply/purchase online)